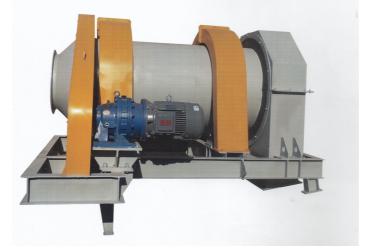

SAAGMO Water mixer consists of drum body and frame, suitable for 0-5 mm granules and capacity can be up to 250 TPH. It makes sand with certain moisture content by controlling water flow system. Evenly mixing of sand and moisture promises the sand quality will not be changed in storage & transport.